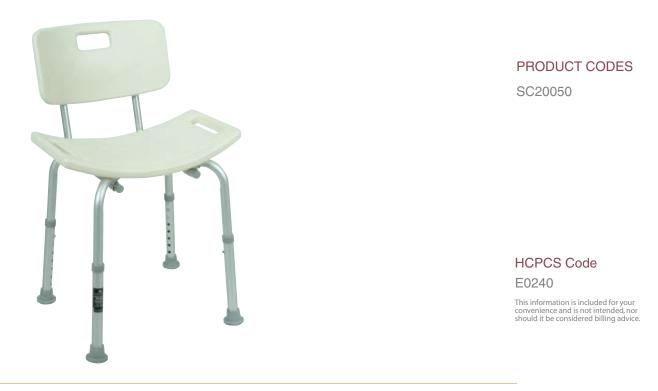

The Access Point Medical<sup>™</sup> Shower Chair With Back

**Product Overview** This shower chair with back, which requires light assembly, offers comfort and stability for users who need reliable support while shower-ing and bathing. A universal design fits standard tubs and showers.

Features

Molded seat and removable back

- Built in hygienic openings in seat
- Maximum capacity is 250 lbs.
- Multiple height adjustments to accommodate user's needs
- Rubber tips with drainage holes

## Packaging 2 per case

Warranty APM warrants this product o be fre from defects in materials and workmanship for a period of one year form date of purchase.

| CHAIR-BACK HEIGHT    | 25" - 32" |
|----------------------|-----------|
| SEAT TO FLOOR HEIGHT | 14" - 21" |
| SEAT WIDTH           | 20"       |
| SEAT DEPTH           | 16"       |
| SEAT BACK HEIGHT     | 14"       |
| BASE WIDTH           | 19"       |
| WEIGHT               | 6 lbs     |
|                      |           |