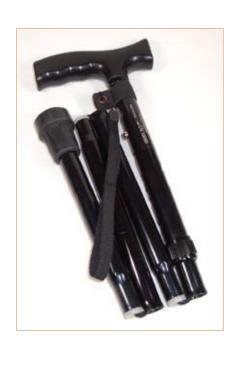

## **Product Overview**

The Access Point Medical<sup>TM</sup> Folding Cane is about a foot when folded, but fully expanded—it's more than a yard. The durable folding cane offers stability and an ergonomic handle that maximizes comfort.

## **Features**

- 12" folded-size stores conveniently
- Folds into 4 convenient sections for easy storage
- Comes with plastic carrying case
- Adjustable from 33.5" to 36.5"
- Handy tote strap
- Maximum capacity of 250 lbs.