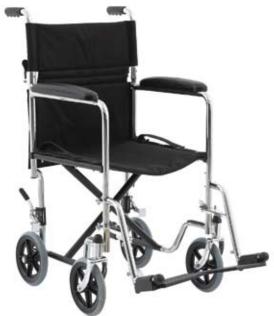

#### **Product Overview**

The AXS transport wheelchair is priced right, lightweight and equipped with a folding backrest that makes it easy to pack. It has comfortable, yet durable, nylon upholstery.

#### Features

- Sturdy steel frame is chrome-plated
- Comfortable, nylon upholstery
- Maximum capacity of 250 lbs.
- Swing away foot rests
- Fixed armrests and folding backrest

#### Warranty

APM warrants this product to be free from defects in materials and workmanship for a period of one year from date of purchase.

OVERALL WIDTH WITH ARM 21.5", 23.5" OVERALL DEPTH (without front rigging) 27" UPHOLSTERED SEAT WIDTH 16", 18" WIDTH BETWEEN ARMS 15", 17" **SEAT DEPTH** 16" SEAT TO FLOOR HEIGHT 19" **BACK HEIGHT** 16" **BACK STYLE** Folding ARM STYLE Fixed FRONT RIGGING Swing Away **REAR AXLE** Permanent

REAR WHEELS

WHEEL LOCKS

CASTER SIZE

UPHOLSTERY

APPROX. WEIGHT WITH ARMRESTS

8" x 1" Solid Rubber

8" x 1" Solid Rubber

Black Nylon