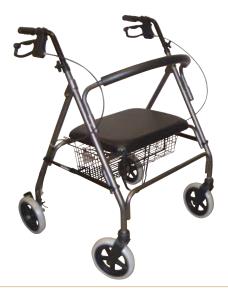

#### **Product Overview**

The heavy duty rollator's sturdy construction offers ease of use and safety; the handles adjust to suit the user's height. The maximum weight capacity of this rollator is 400 pounds. The heavy duty rollator with curved back has a padded seat and a handy wire basket. The finish is texured silver.

#### Features

- Comfortable, padded seat
- Curved, padded backrest
- 8" wheels with wheel locks
- Maximum capacity of 400 lbs.
- Handy wire basket

# Warranty

APM warrants this product to be free from defects in materials and workmanship for a period of one year from date of purchase.

SEAT MEASUREMENTS 18" x 13"

MAXIMUM HANDLE HEIGHT 41"

MINIMUM HANDLE HEIGHT 36"

UNIT WIDTH 29"

WEIGHT 23 lbs.