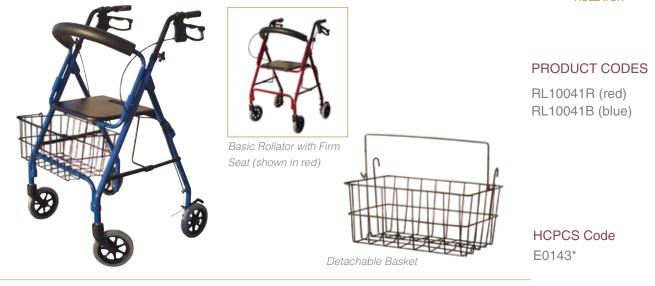

## Ø Basic Rollator with Firm Seat

The Access Point Medical<sup>™</sup> Basic Rollator (shown above) in blue

## **Product Overview**

The four-wheeled aluminum rollator is perfect for inside and outside use. Its sturdy construction offers ease of use and safety; the handles adjust to suit the user's height. The Basic Rollator with Firm Seat is equipped with a padded, curved backrest and a handy wire basket. It is available in chrome, cobalt blue or slate gray.

## Features

- Sturdy, molded seat
- Curved, padded backrest
- 6" wheels with wheel locks
- Lift of seat with fingertip folds rollator
- Handy wire basket